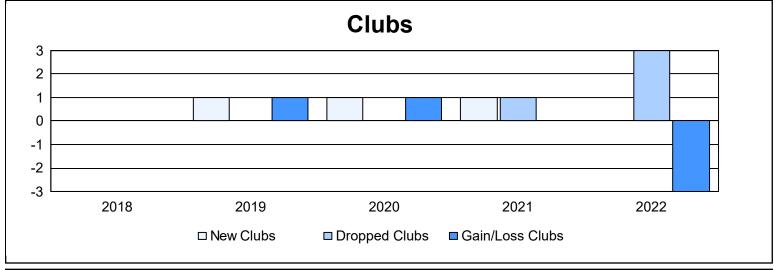

District 5M 10 As of June 2022 Cumulative

| Year      | New<br>Clubs | Dropped<br>Clubs | Gain/<br>Loss<br>Clubs | New<br>Members | Charter<br>Members | Reinstate<br>Members | Transfer<br>Members | Total<br>Member<br>Added | Total<br>Members<br>Dropped | Gain/<br>Loss<br>Members |
|-----------|--------------|------------------|------------------------|----------------|--------------------|----------------------|---------------------|--------------------------|-----------------------------|--------------------------|
| 2017-2018 | 0            | 0                | 0                      | 116            | 4                  | 8                    | 7                   | 135                      | 207                         | -72                      |
| 2018-2019 | 1            | 0                | 1                      | 174            | 22                 | 4                    | 1                   | 201                      | 119                         | 82                       |
| 2019-2020 | 1            | 0                | 1                      | 109            | 24                 | 6                    | 8                   | 147                      | 206                         | -59                      |
| 2020-2021 | 1            | 1                | 0                      | 102            | 72                 | 25                   | 2                   | 201                      | 207                         | -6                       |
| 2021-2022 | 0            | 3                | -3                     | 90             | 1                  | 5                    | 5                   | 101                      | 238                         | -137                     |
| Average   | 1            | 1                | 0                      | 118            | 25                 | 10                   | 5                   | 157                      | 195                         | -38                      |