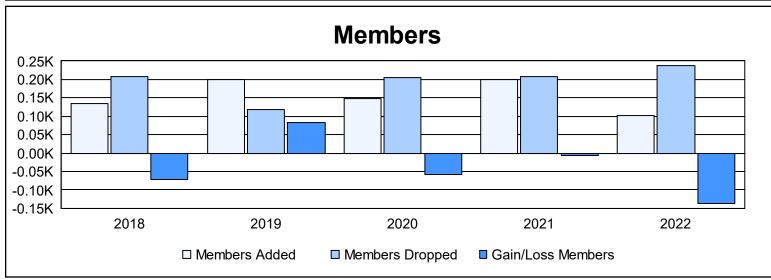

District 5M 10 As of June 2022 Cumulative

| Year      | New<br>Clubs | Dropped<br>Clubs | Gain/<br>Loss<br>Clubs | New<br>Members | Charter<br>Members | Reinstate<br>Members | Transfer<br>Members | Total<br>Member<br>Added | Total<br>Members<br>Dropped | Gain/<br>Loss<br>Members |
|-----------|--------------|------------------|------------------------|----------------|--------------------|----------------------|---------------------|--------------------------|-----------------------------|--------------------------|
| 2017-2018 | 0            | 0                | 0                      | 116            | 4                  | 8                    | 7                   | 135                      | 207                         | -72                      |
| 2018-2019 | 1            | 0                | 1                      | 174            | 22                 | 4                    | 1                   | 201                      | 119                         | 82                       |
| 2019-2020 | 1            | 0                | 1                      | 109            | 24                 | 6                    | 8                   | 147                      | 206                         | -59                      |
| 2020-2021 | 1            | 1                | 0                      | 102            | 72                 | 25                   | 2                   | 201                      | 207                         | -6                       |
| 2021-2022 | 0            | 3                | -3                     | 90             | 1                  | 5                    | 5                   | 101                      | 238                         | -137                     |
| Average   | 1            | 1                | 0                      | 118            | 25                 | 10                   | 5                   | 157                      | 195                         | -38                      |